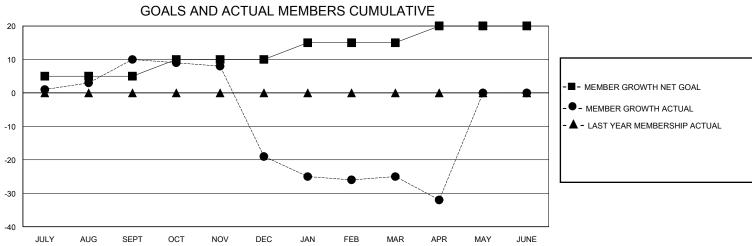

## District 105SW

Results as of: 5/31/2020

| GMT:                  |               | GMT CA    |               |                       |                       |                         |                                                    |
|-----------------------|---------------|-----------|---------------|-----------------------|-----------------------|-------------------------|----------------------------------------------------|
|                       | Club          | os        |               | Members               |                       |                         |                                                    |
| RESULTS FOR 2019-2020 |               |           |               | RESULTS FOR 2019-2020 |                       |                         |                                                    |
| QUARTER               | NEW CLUB GOAL | NEW CLUBS | DROPPED CLUBS | QUARTER MEMB          | ER GROWTH NET<br>GOAL | MEMBER GROWTH<br>ACTUAL | DROPPED<br>MEMBERS ACTUAL<br>(including transfers) |
| JULY/AUG/SEPT         | 0             | 0         | 0             | JULY/AUG/SEPT         | 5                     | 32                      | 16                                                 |
| OCT/NOV/DEC           | 0             | 0         | 0             | OCT/NOV/DEC           | 5                     | 38                      | 55                                                 |
| JAN/FEB/MAR           | 0             | 0         | 1             | JAN/FEB/MAR           | 5                     | 22                      | 25                                                 |
| APR/MAY/ II INF       | 0             | 0         | 0             |                       | 5                     | 9                       | 15                                                 |